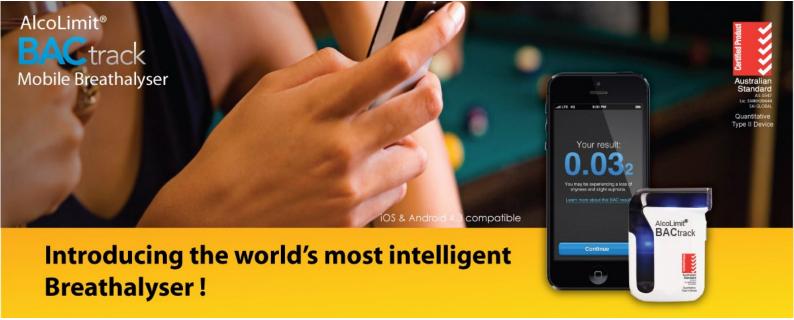

## AlcoLimit BACtrack® Smartphone Mobile Breathalyser

The AlcoLimit BACtrack Smartphone Mobile Breathalyser utilises the latest in smartphone technology to connect your breathalyser to a convenient app. using Bluetooth 4.0 - technology.

Users can test their alcohol level on-the-go, keep track of %BAC readings and upload results to Facebook and Twitter to share with friends, all in one app.

The AlcoLimit BACtrack Smartphone Mobile Breathalyser has been rigorously tested and certified under Australian Standard AS3547 for accuracy and durability.

Blow into your AlcoLimit® BACtrack Smartphone Mobile Breathalyser until the software tells you to stop.

Your Blood Alcohol Concentration (%BAC) will appear on the display within seconds providing 3 decimal place accuracy!