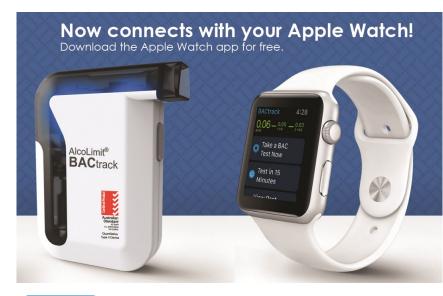

## **How it Works**

Simply press the ON/OFF button to connect your AlcoLimit® BACtrack Smartphone Mobile Breathalyser to your mobile device or Apple Watch via Bluetooth.

Keep blowing long as the transmission of the t