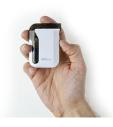

## AlcoLimit BACtrack® Smartphone Mobile Breathalyser

The AlcoLimit BACtrack Smartphone Mobile Breathalyser utilises the latest in smartphone technology to connect your breathalyser to a convenient app. using Bluetooth 4.0 - technology.

|                       | PRODUCT SPECIFICATIONS                                          |
|-----------------------|-----------------------------------------------------------------|
| Recommended Usage:    | Personal                                                        |
| Sensor Type:          | Platinum Electrochemical Fuel Cell Sensor                       |
| Accuracy:             | Conforms to Australian Standard AS3547                          |
| Range %BAC :          | 0.000 - 0.500                                                   |
| Display:              | via smartphone mobile device or Apple Watch                     |
| Warm-up time:         | < 10 seconds                                                    |
| Breath Sampling Time: | 5 seconds                                                       |
| Housing:              | Shock Resistant Plastic                                         |
| Weight:               | 47 grams                                                        |
| Power Source:         | Internal Lithium Ion battery charged via Micro USB cable        |
| Dimensions:           | 5 cm x 7 cm x 1.5 cm                                            |
| Warranty:             | 12 Month Limited Warranty                                       |
| Compatible devices:   | iPhone 4S, 5, 5S, 5C; iPad 3, 4, Mini; iPod Touch 5 and upwards |
| Mouthpieces:          | Disposable - 3 included                                         |
| Accessories:          | Mouthpieces Pack of 10 (ALCO-062), Pack of 50 (ALCO-063)        |