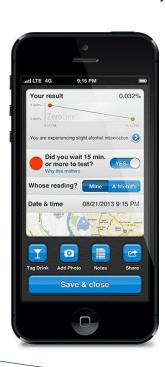

Users can test their alcohol level on-the-go, keep track of %BAC readings and upload results to Facebook and Twitter to share with friends, all in one app.

The AlcoLimit BACtrack Smartphone Mobile Breathalyser has been rigorously tested and certified under Australian Standard AS3547 for accuracy and durability.

- Guestimate when your %BAC will return to zero with the Zeroline software
- Store your results and a friend's all in one application
- View a graph of results taken over time
- Log the date and time of each test
- Tag drinks, add photos and notes to each reading
- Share results with friends on Facebook and Twitter!

The date, time and location of your results can be recorded with AlcoLimit® BACtrack Mobile Breathalyser's Worldview® software.

Blow into your AlcoLimit® BACtrack Smartphone Mobile Breathalyser until the software tells you to stop.

Your Blood Alcohol Concentration (%BAC) will appear on the display within seconds providing 3 decimal place accuracy!